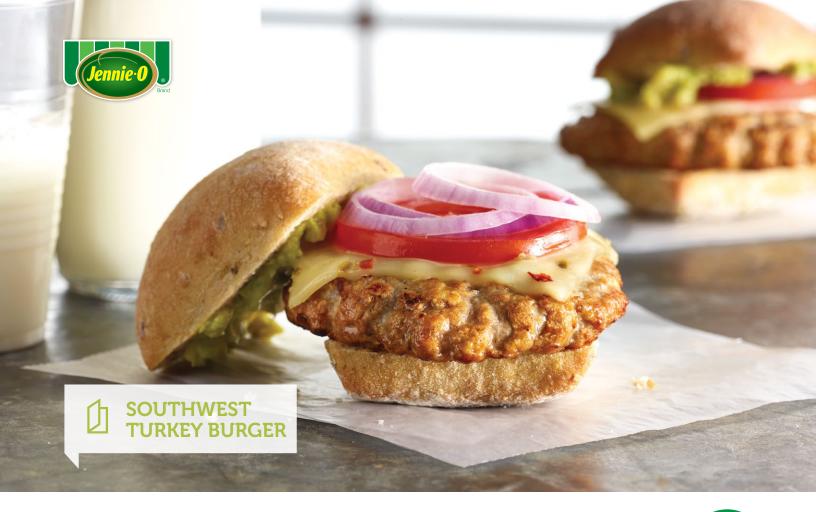

## SOUTHWEST TURKEY BURGER

PORTION SIZE: **BURGER** 

|                                                                            | 50 Servings |              | 100 Servings |              |                                                                                                                                                                                                                                                                                                                                                                                                                                                                              |  |
|----------------------------------------------------------------------------|-------------|--------------|--------------|--------------|------------------------------------------------------------------------------------------------------------------------------------------------------------------------------------------------------------------------------------------------------------------------------------------------------------------------------------------------------------------------------------------------------------------------------------------------------------------------------|--|
| Ingredients                                                                | Measure     | Weight       | Measure      | Weight       | Directions                                                                                                                                                                                                                                                                                                                                                                                                                                                                   |  |
| JENNIE-O® Savory All Natural Turkey<br>Burger Fully Cooked, #616630        | 50 ea.      | 8 lb. 10 oz. | 100 ea.      | 17 lb. 4 oz. | 1. Place patties on parchment lined sheet pan and heat in 350° F oven for 15-20 minutes. Remove from oven and place 1 oz. cheese on each patty. Return to oven for 5 minutes until cheese is melted and the patty reaches 165° F as measured by a meat thermometer.  2. Lay out buns. Place one patty on each bun. Portion a #20 scoop of guacamole on patty. Place 2 slices of tomato and 1 slice of red onion on top. Add top of bun.  3. Serve one burger as one portion. |  |
| Monterey Jack or pepper jack cheese, sliced                                |             | 3 lb. 2 oz.  |              | 6 lb. 4 oz.  |                                                                                                                                                                                                                                                                                                                                                                                                                                                                              |  |
| Whole grain ciabatta bun, 2 oz. or<br>Whole grain hamburger bun, 4", 2 oz. | 50 ea.      |              | 100 ea.      |              |                                                                                                                                                                                                                                                                                                                                                                                                                                                                              |  |
| Guacamole, prepared                                                        | 2 qt. 2 c.  |              | 1 gal. 1 qt. |              |                                                                                                                                                                                                                                                                                                                                                                                                                                                                              |  |
| Tomato, sliced 1/8"                                                        |             | 3 lb.        |              | 6 lb.        |                                                                                                                                                                                                                                                                                                                                                                                                                                                                              |  |
| Red onion, sliced 1/8"                                                     |             | 1 lb. 9 oz.  |              | 3 lb. 8 oz.  |                                                                                                                                                                                                                                                                                                                                                                                                                                                                              |  |